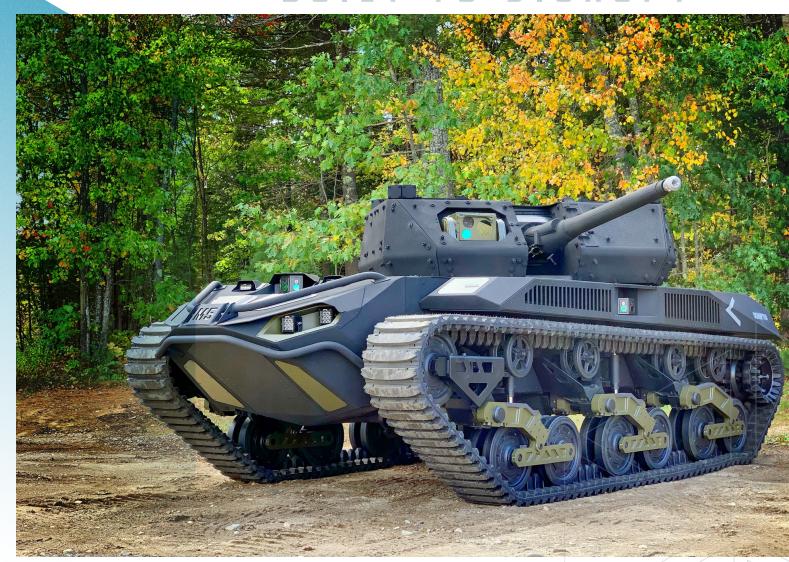

# RIPSAW M5 BUILT TO DISRUPT

### EXTREME MOBILITY, DECISIVE LETHALITY...WINGMAN READY!

Bringing together speed of innovation and proven program execution, the RIPSAW M5 is ready for the fight. The M5 offers a low risk schedule, proven safety certifications for multiple robotic platforms and leverages multiple years of successful unmanned system and robotics integration at the tactical edge; multi-domain intelligence, surveillance and reconnaissance (ISR); world-class intelligent sensors; and manufacturing of combat-proven technologies. Our service and support teams are committed to providing mission readiness and safety anytime, anywhere. The M5 is your multi-mission wingman, purpose-built to support and disrupt the battlefield now.

### **MULTI-DOMAIN MISSION AGILITY**

RIPSAW M5 is the 5th generation of RIPSAW providing speed, mobility and unmanned capability. The M5 can silently maneuver and keep pace with the current and future maneuver forces, pushing capabilities beyond the human formation. Designed with an open architecture and a flat deck to accommodate a variety of payloads, the M5 can be tailored for your mission.